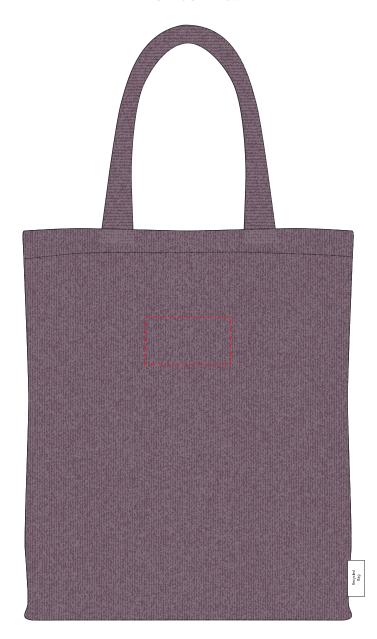

Your Ref: Quantity: Product Code: QB1560
Our Ref: Version: 1 Product Colour: PURPLE

## PRODUCT INFO: DUE TO THE NATURE OF THE PRODUCT THE PRINT POSITION MAY VARY BY 2 - 3 MM

We stock this item in the following colours

## **Madeira Thread Colours**

Colour 1

Colour 2

Colour 3

ARTWORK SCALE 25%

Product Image for visualisation - colours may vary

- The dashed line is to demonstrate print area and will not appear on your printed item
  - 1. Your order will not go in to print and production time cannot be confirmed, unless artwork has been approved via the online system.
  - 2. Once printed, artwork cannot be amended, mistakes must be rectified at visual stage.
  - 3. Claims for faulty goods will be honoured, only if the goods are returned to us. We will not issue credits/refunds for items that have been distributed. Please ensure that goods are satisfactory before distribution
  - 4. We are not responsible for delays during transit.