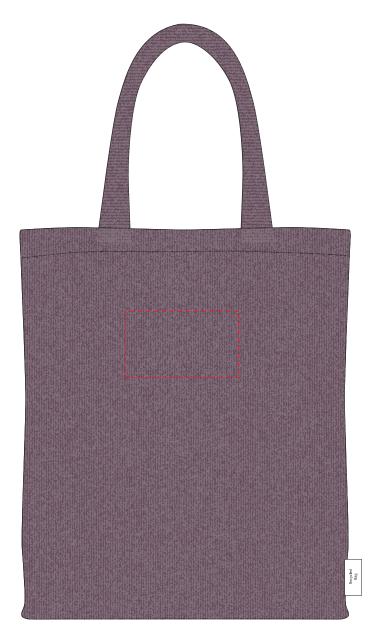

ARTWORK SCALE 100% Max print area: 50mm x 90mm Your Ref: Quantity: Product Code: QB1560
Our Ref: Version: 1 Product Colour: PURPLE

## PRODUCT INFO: DUE TO THE NATURE OF THE PRODUCT THE PRINT POSITION MAY VARY BY 2 - 3 MM

We stock this item in the following colours

## **Madeira Thread Colours**

Colour 1

Colour 2

Colour 3

# The dashed line is to demonstrate print area and will not appear on your printed item